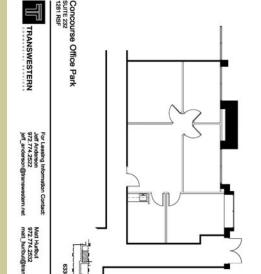

# 6330 LBJ, SUITE 232

#### SUITE FEATURES

- 1,281 Rentable Square Feet
- Four Offices with Reception & Kitchen / Break / Storage
- Recently Carpeted & Painted
- Efficient space usage